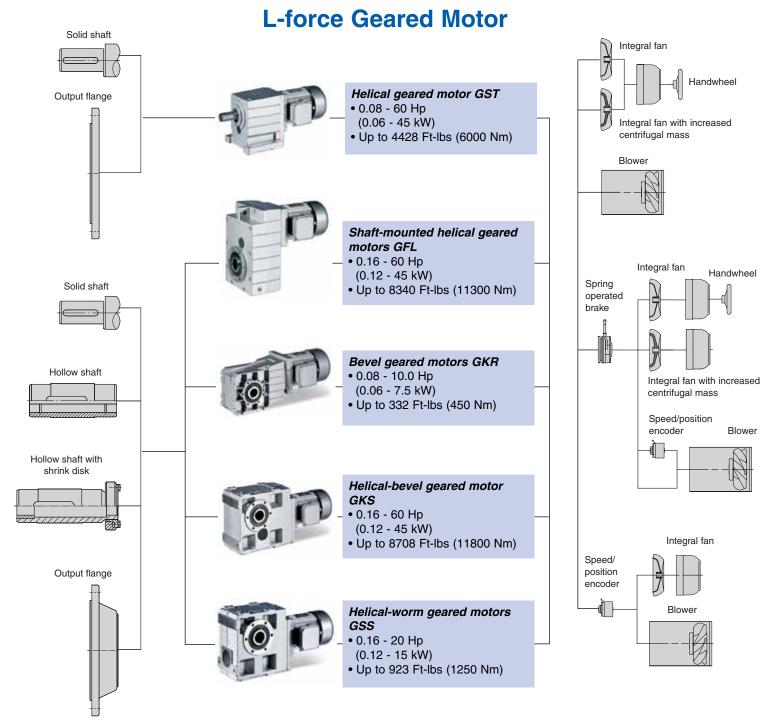

#### **Gearbox Types:**

- Helical gearboxes
- Shaft-mounted helical gearboxes
- Bevel gearboxes
- Helical-bevel gearboxes
- Helical-worm gearboxes
- Servo planetary gearboxes

### Output Options Input Options