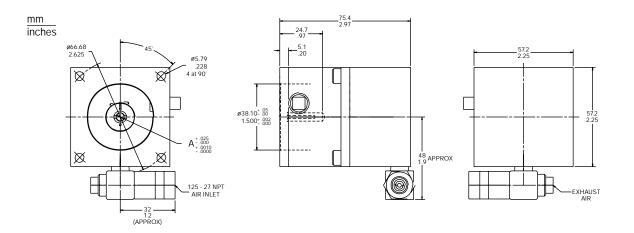

#### Stage Brake, Approximate Dimension

| Nexen Product<br>Number | Shaft Size<br>"A" | USED IN:<br>Thompson Super Slide™, Powerslide™ and Ball Screw Assembly |
|-------------------------|-------------------|------------------------------------------------------------------------|
| 964630                  | 0.1875 in         | 2DB08                                                                  |
| 964631                  | 0.25 in           | 2AB08, 2CB08, 2CB12, 2DB12, 2EB08, BSA08, BSDAM12                      |
| 964632                  | 0.375 in          | 2AB12, 2EB12, BSA12, BSAM20                                            |
| 964633                  | 8 mm              | 2HBM10, 2RBM12                                                         |
| 964634                  | 10 mm             | 2NBM20, 2RBM16                                                         |
| 964635                  | 12 mm             | 2HEM10, 2NEM20, 2REM12, 2REM16                                         |