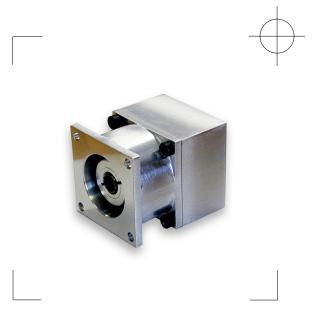

### Stage Brake NEMA 23 Sizes

**nexen**.

Designed with ease of installation, precision and security in mind, the Nexen Stage Brake provides simple mounting procedures that permit both vertical and horizontal holding for installation on the non-driven end of ball screw stages. This type of installation reduces the risks associated with motor shaft/coupling failure. A true zero backlash brake, it also allows high lead on ball screw stages without fear of back-drive.

## $\mathbf{\rangle}$

- Emergency holding and stopping for increased safety
- Designed for vertical and horizontal applications
- Simple pneumatic valve for easy installation
- Zero backlash allows for precision holding
- 2.25 Nm [20 in-lb] of torque
- Economical